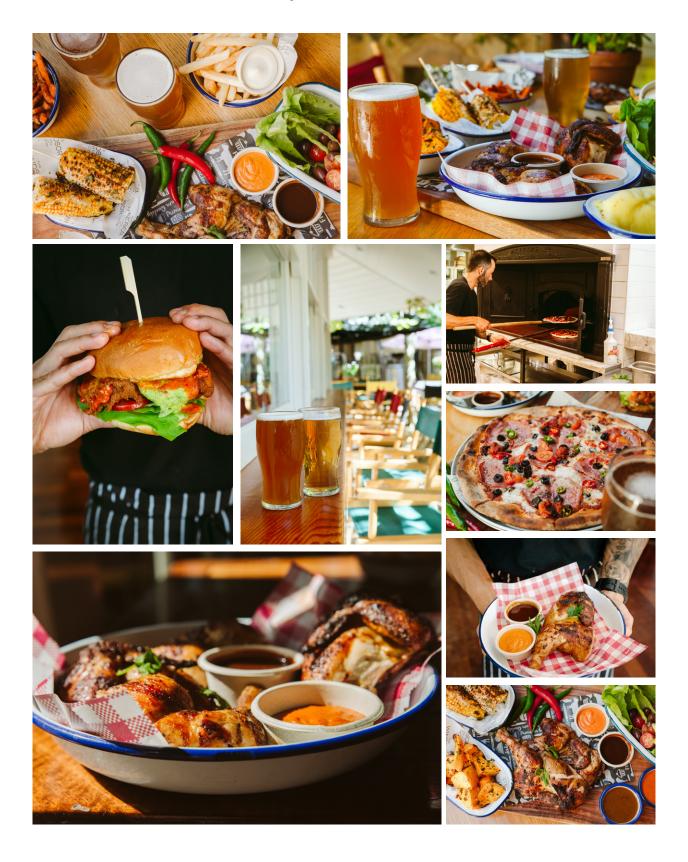

## THE WINDSOR, South Perth

An hour is enough to get photos of the venue inside and out, and up to 6 different dishes and drinks on a selection of backgrounds.