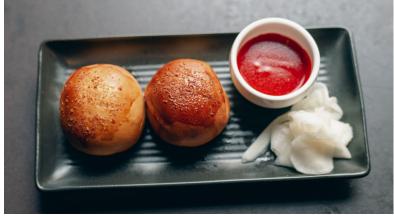

An hour is enough to get photos of the venue inside and out, and up to 6 different dishes and drinks on a selection of backgrounds.