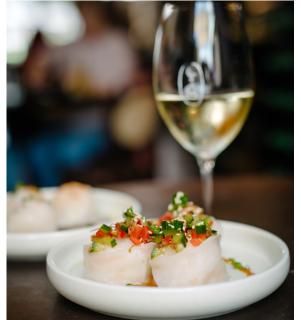

An hour is enough to get photos of the venue inside and out, and up to 6 different dishes and drinks on a selection of backgrounds.